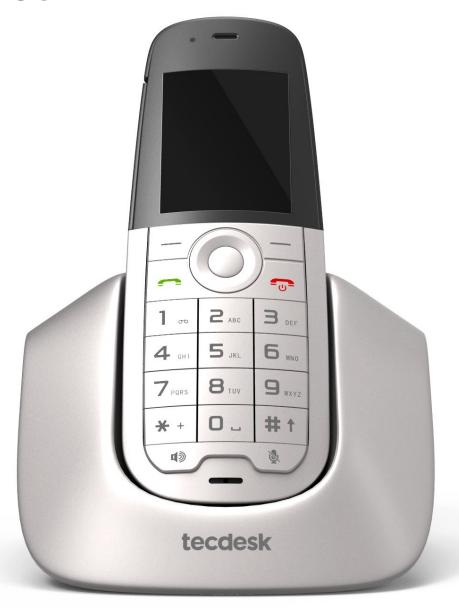

## Connect 100

Designed for simplicity, the Connect 100 boasts style, elegance, portability and Android OS tech. It's packed with all the features of an advanced telephone system for a home or business.

| 2.4" QVGA Screen (320px * 240px)                                |
|-----------------------------------------------------------------|
| 2G or 3G Standard SIM Card                                      |
| 2G 900 / 1800 / 850 / 1900 & 3G 900 / 2100                      |
| HD Voice, Noise Cancellation                                    |
| Supports 3.5mm CTIA Headphone Jack                              |
| Bluetooth v4.0, SMS Messaging                                   |
| Call Forward, Waiting, Transfer, Conference, Hunt Groups + More |
| Loud Speaker, Mute, Navigation Keys                             |
| SIM Lock, Charging Dock                                         |
| AT Hayes Command Set Support for IP Centrix systems             |
| Multi Language Support                                          |
| Mediatek MT6572                                                 |
| Android OS                                                      |
| Battery & Charging Dock for indefinite power                    |
| 160 * 56 * 18mm (handset only), 100g                            |
| B2B SOHOs and SMEs in the private & public sector               |
|                                                                 |